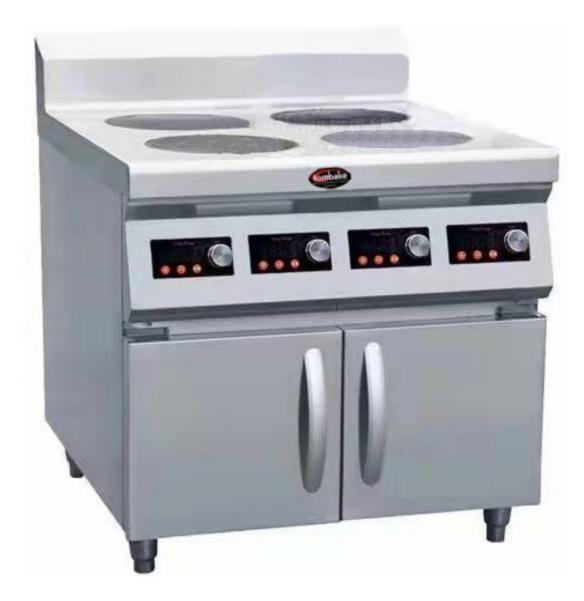

## 4 PLATE INDUCTION STOVE WITH STORAGE

Note: We reserve the right to both technical, as well as design modifications.

info@tombake.co.za

www.tombake.co.za

Cape Town Office: Cnr Iscor & Oop Str, Bellville South, Cape Town Tel: +27 21 951 2401 | Fax: +27 21 951 2358

## The induction hob: cook fast, clean and safely while using very little energy.

Touch Select: Selection of the desired cooking zone and easy setting of the desired power level Induction: Fast, precise cooking, easy cleaning and low energy consumption.

Power Boost: Up to 50% more power for faster heating.

Timer with switch-off function: Turns off the assigned cooking zone after the set time. Induction hobs generate heat only where it is needed – in the base of the pan.

| TECHNICAL SPECIFICATIONS |                                  |
|--------------------------|----------------------------------|
| Dimensions               | 800mm X 800mm X 800mm (h)        |
| Supply Voltage           | 380Volt, 3Phase, Neutral & Earth |
| Power Rating             | 3.5kW per plate                  |
| Plate size               | 288mm                            |
| Item Code                | TINDF-F                          |