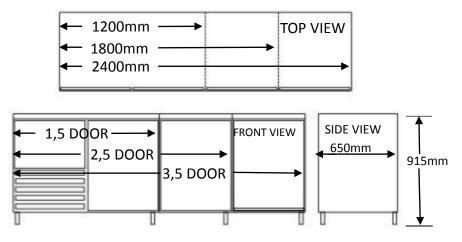

|                 | TECHNICAL SPECIFICATIONS |                   |                   |
|-----------------|--------------------------|-------------------|-------------------|
|                 | 1,5 DOOR                 | 2,5 DOOR          | 3,5 DOOR          |
| POWER RATING    | 0.2kW                    | 0.2kW             | 0.3kW             |
| SUPPLY VOLTAGE  | 1 PHASE NEUTRAL & EARTH. |                   |                   |
| CONTROL VOLTAGE | 220VOLT                  |                   |                   |
| VOLUME          | 350L                     | 540L              | 740L              |
| WEIGHT          | 89kg                     | 134kg             | 171kg             |
| DIMENTIONS      | 1200 X 650 X 915H        | 1800 X 650 X 915H | 2400 X 650 X 915H |
| COOLING         | 1440BTU                  | 1440BTU           | 1810BTU           |