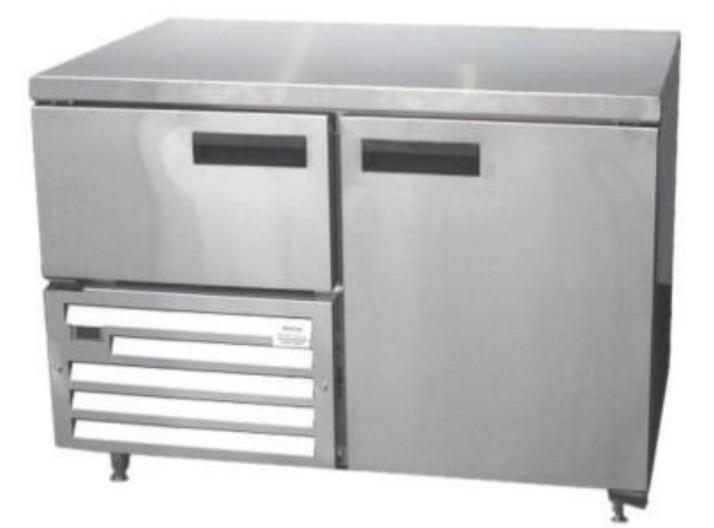

The underbar Fridge is made of 1.2mm grade 430 stainless steel with HCFC free foam injected polyurethane insulation 40mm thick and 50mm on top. of high quality. The unit can be ordered with or with out a splashback on the rear side. The doors has a magnetic rubber gasket for perfect sealing of the doors. Each Unit has a digital temperature display, and a Audible compressor overload alarm with red error light on digital display. The compressor is controlled by (HP/LP) switch to prolong refrigeration lifespan.