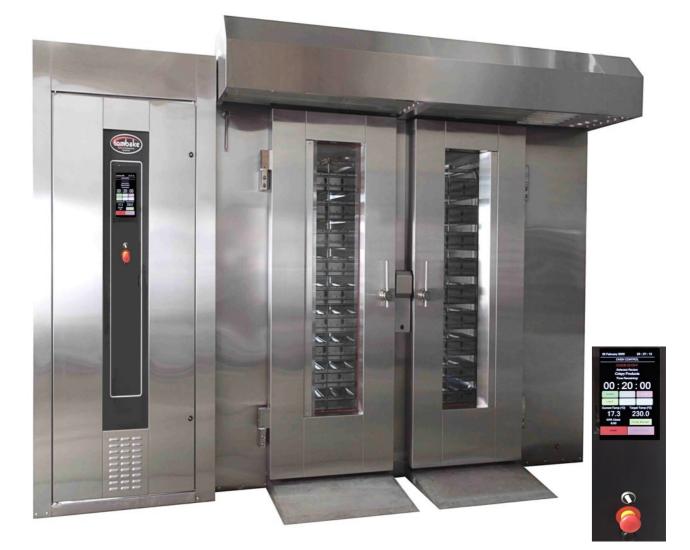

## TOMBAKE 480 TOUCH SCREEN OVEN WITH ENERGY MANAGEMENT SYSTEM

Note: We reserve the right to both technical, as well as design modifications.

info@tombake.co.za

www.tombake.co.za

Cape Town Office: Cnr Iscor & Oop Str, Bellville South, Cape Town Tel: +27 21 951 2401 | Fax: +27 21 951 2358 Johannesburg Office: Jan Smuts Park, Unit 2, Jones Rd, Jet Park, Boksburg, Johannesburg Tel: +27 11 397 6061 | Fax: +27 11 397 6338 Durban Office: Unit 5, Heron Park, 80 Corobrik Rd, Riverhorse Valley, Durban Tel: +27 31 569 1517 | Fax: +27 31 569 1477

The oven is made from stainless steel interior and exterior. It comes with a platform system but also can be manufactured with a hook system. The touch screen is pre -programmed for easy operating. There are various configurations possible for the racks. This oven is for large bakery's that produces large quantities of bread/confectionery