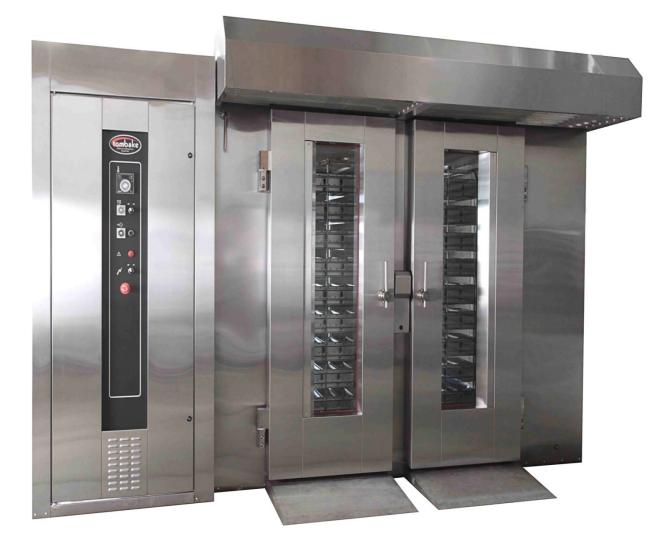

The oven is made from stainless steel interior and exterior. It comes with a platform system but also can be manufactured with a hook system. There are various configurations possible for the racks. This oven is for large bakery's that produces large quantities of bread/confectionery

|                    | TECHNICAL SPECIFICATIONS                                          |
|--------------------|-------------------------------------------------------------------|
|                    | MANUAL FUEL 480 LOAF                                              |
| POWER RATING       | Fuel: 5.9kW – 13.6Amp                                             |
| SUPPLY VOLTAGE     | 380V, 3PHASE NEUTRAL & EARTH. OTHER<br>VOLTAGE AVAIBLE ON REQUEST |
| CONTROL VOLTAGE    | 220V OR 24 VOLTS                                                  |
| WEIGHT (Estimated) | 4200 Kg                                                           |
| DIMENSIONS         | 3790W X 2890D X 2235H<br>(Motor 320mm)                            |
| ITEM CODE          | TF480                                                             |
|                    |                                                                   |

|                        | TRAY CAPACITY            |
|------------------------|--------------------------|
|                        | TB480                    |
| BREAD SHAPES           | 30 X BO4 x 4 = 480 LOAFS |
| BAKING TRAYS 600 x 800 | 18 x 4 = 64              |
| BAKING TRAYS 400 X 600 | 36 X 4 = 144             |