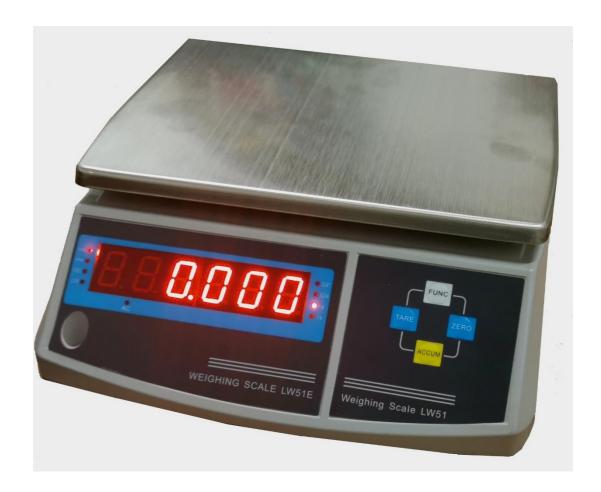

## TOMBAKE 30KG PORTION SCALE

Note: We reserve the right to both technical, as well as design modifications.

info@tombake.co.za

www.tombake.co.za

Cape Town Office: Cnr Iscor & Oop Str, Bellville South, Cape Town Tel: +27 21 951 2401 | Fax: +27 21 951 2358

- 30kg x 0.5g
- Large LCD display with backlight
- Weight accumulation
- kg/lb weight selection
- Rechargeable battery 6V/4.5Sh built in
- Check weighing purpose non trade use

| TECHNICAL SPECIFICATION |                                           |
|-------------------------|-------------------------------------------|
| CAPACITY                | 30kg – 0.5gr Division                     |
| POWER                   | 220V + Dc 6V / 4.5Ah rechargeable battery |
| PAN SIZE                | 227mm x 280mm                             |
| SCALE SIZE              | 326mm(L) x 286mm(W) x 130mm(H)            |
| WORK TEMPRATURE         | 0C° - 40C°                                |
| HUMIDITY RANGE          | >85%                                      |
| TARE RANGE              | Full capacity                             |