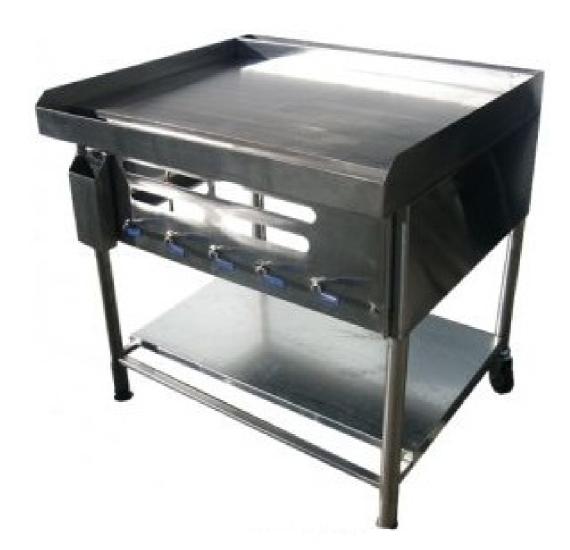

The Flat Top Griddles are designed to give an even an efficient hot surface to cook on. The plate polished on the cooking surface. The burners are strategically placed to ensure an even cook. There is an large waste area in front and drip tray to catch all the drippings and excess oil.

Unit is also available with a top that is half ribbed and half flat

| TECHNICAL SPECIFICATIONS |                   |
|--------------------------|-------------------|
|                          | ITEM CODE: EFG900 |
| GAS USAGES               | 100 000 BTU       |
| DIMENSIONS               | 900 x 750 x 900   |